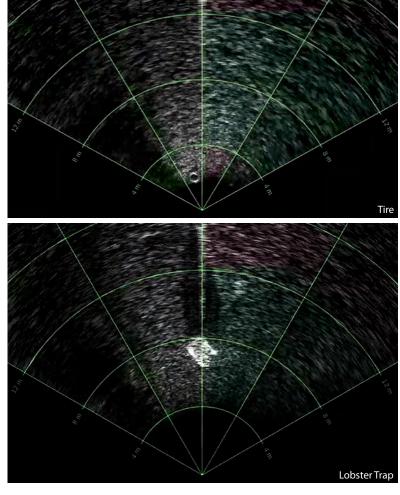

## ECHO

The Sonoptix ECHO is a small, low-cost, FLS (Forward Looking Sonar) designed for long range underwater navigation and near-range underwater searching. Suitable for most coastal and inshore underwater vehicles and platforms, the ECHO allows for easy integration with a broad low-voltage input range and standard Ethernet connectivity. Operation of the ECHO is also very simple and straightforward only requiring a web browser to access the user interface to view and record the sonar image.