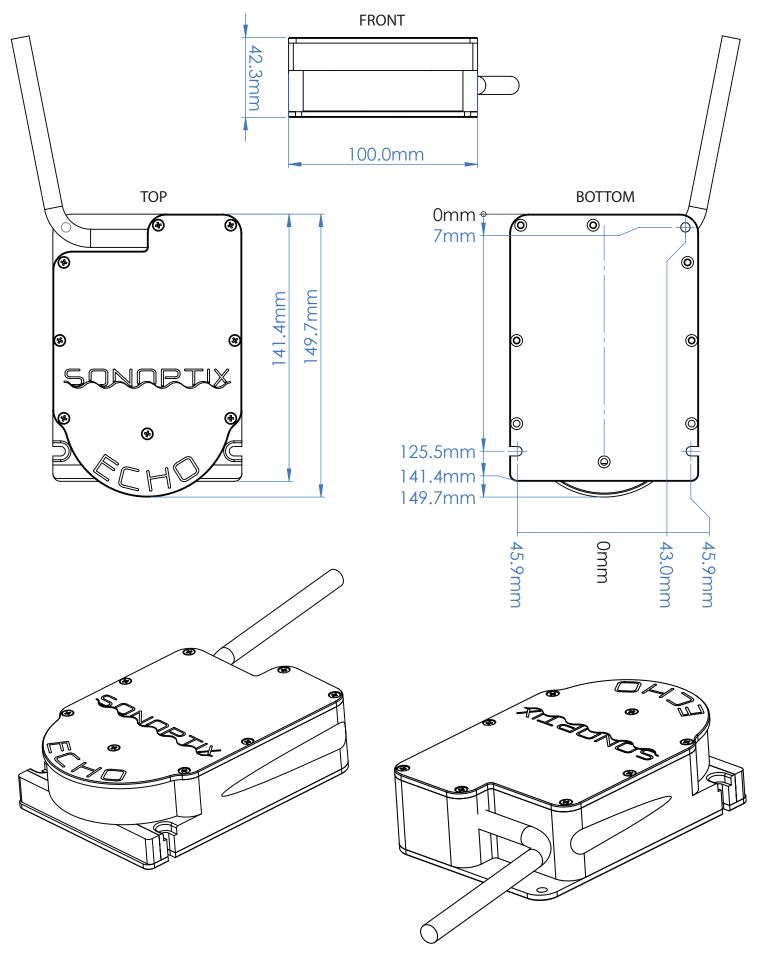

| T                     | T                         |
|-----------------------|---------------------------|
| Specifications        | ECHO                      |
| Depth Rating          | 350m                      |
| Dimensions            | 149.7 x 100.0 x 42.3 (mm) |
| Weight                | 0.75kg air / (TBD) water  |
| Operating Frequency   | 400kHz (>30m)             |
|                       | 700kHz (<30m)             |
| Range Resolution      | <8mm                      |
| Maximum Range         | 100m @ 400kHz             |
|                       | 30m @ 700kHz              |
| Minimum Range         | <0.2m                     |
| Maximum Update Rate   | 25Hz                      |
| Horizontal View Angle | 90° @ 400kHz              |
|                       | 120° @ 700kHz             |
| Vertical View Angle   | 20°                       |
| Number of Beams       | 256                       |
| Angular Resolution    | 1.5°/2.5°                 |
| Beam Separation       | 0.47°                     |
| Power Consumption     | 5W-25W                    |
| Supply Voltage        | 9V-28V                    |
| Communications        | Ethernet                  |
| Connector/Cable       | 2m Whip (Unterminated)    |
|                       | 8mm Diameter              |
|                       | Polyurethane Jacket       |
| Integrated Sensors    | Compass                   |
| Temperature Range     | 0°C to +35°C              |
| Construction Material | Titanium & Delrin         |
| Country of Origin     | Norway                    |