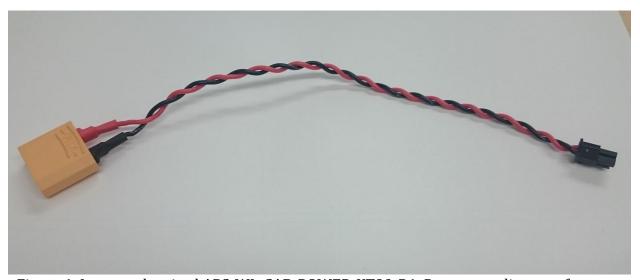

If plugged into a Water Linked Master-D1 board and powered, it will result in damage to the Master-D1 board as there is no reverse polarity protection.

**IDENTIFICATION:** The affected cable is shown in Figure 1. It has an XT90 on one end and twisted power wires.

Figure 1. Incorrectly wired APS-WL-CAB-POWER-XT90-R1. Destroy or dispose of as soon as possible.

**CUSTOMER ACTION:** If you have an affected cable, please remove it from your gear and destroy or dispose of the cable. If you would like a replacement, please use the below contact information.